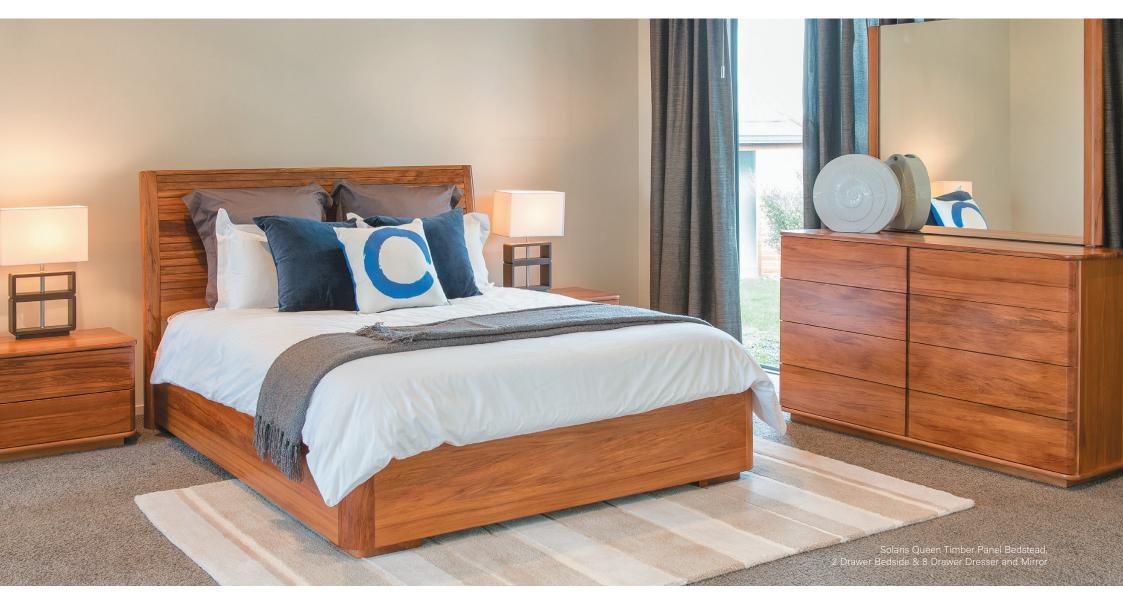

# solaris

### Remarkable furniture from remarkable New Zealand timbers.

Contemporary design coupled with amazing timber creates this outstanding Solaris Bedroom Collection. Smooth flowing lines, concealed finger pulls, rounded corners, minimal overhangs and richly figured grains are all trademarks of this outstanding original design.

Solaris has a number of interesting pieces including both a timber slat headboard and a padded option.