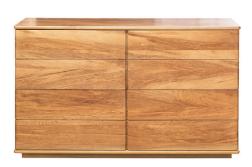

hase.

Manufacturer reserves the rights to change sizes and specifications without prior notice. Colour is as accurate as printing process allows and will vary from suite to suite due to timber being a natural product.

#### CARE INSTRUCTIONS

- Keep clean by wiping with a warm damp cloth and a little detergent and dry with a soft cloth.
- Avoid direct sunlight as much as possible, keep away from other heat sources.
- Do not use any furniture polish containing silicon.
- Please refer to fabric care label on back of headboard regarding headboard fabric care.

Sorenmobler Group - Whanganui, New Zeal and

sørenmøblei

www.sorenmobler.co.nz



2 Drawer Bedside 650w x 450d x 430h



3 Drawer Bedside 650w x 450d x 650h



7 Drawer Chest 955w x 450d x 1025h



8 Drawer Chest 955w x 450d x 1215h



8 Drawer Lowboy 1410w x 450d x 840h