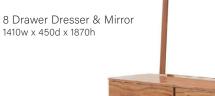

## solaris

Solaris Bedstead with Padded Headboard Queen Bed - 1660w x 2120d x 1125h King Bed - 1810w x 2120d x 1125h Super King Bed - 1990w x 2120d x 1125h

Queen Headboard - 1660w x 1125h King Headboard - 1810w x 1125h Super King Headboard - 1990w x 1125h