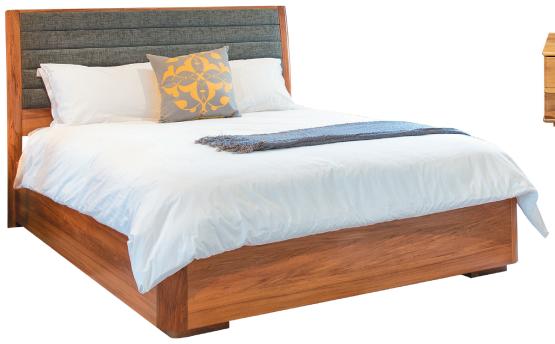

# solaris

### Remarkable furniture from remarkable New Zealand timbers.

Contemporary design coupled with amazing timber creates this outstanding Solaris Bedroom Collection. Smooth flowing lines, concealed finger pulls, rounded corners, minimal overhangs and richly figured grains are all trademarks of this outstanding original design.

Solaris has a number of interesting pieces including both a timber slat headboard and a padded option.

## solaris

Solaris Bedstead with Padded Headboard Queen Bed - 1660w x 2120d x 1125h King Bed - 1810w x 2120d x 1125h Super King Bed - 1990w x 2120d x 1125h

Queen Headboard - 1660w x 1125h King Headboard - 1810w x 1125h Super King Headboard - 1990w x 1125h