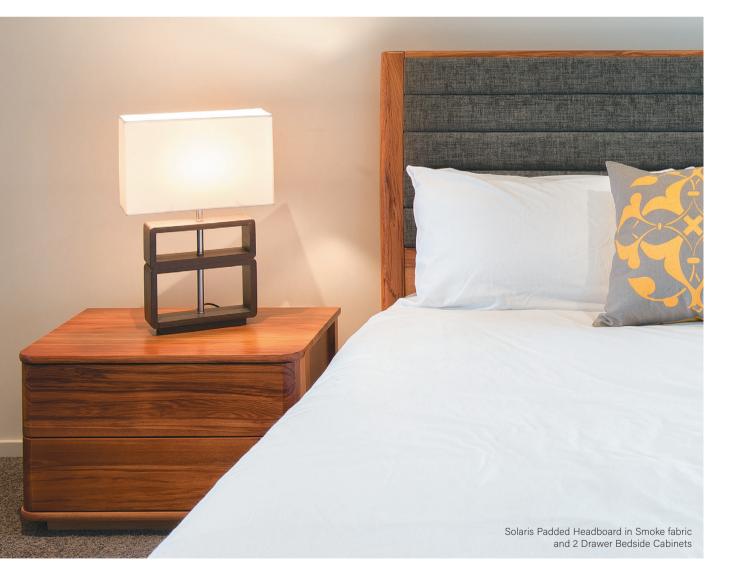

Solaris has a number of interesting pieces including both a timber slat headboard and a padded option.

Sorenmobler Group - Whanganui, New Zeal and

sørenmøblei

www.sorenmobler.co.nz

2 Drawer Bedside 650w x 450d x 430h

3 Drawer Bedside 650w x 450d x 650h

7 Drawer Chest 955w x 450d x 1025h

8 Drawer Chest 955w x 450d x 1215h